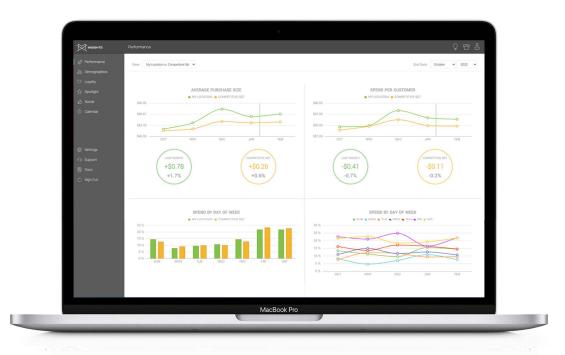

How is my business performing? MX<sup>™</sup> Merchant Insights tells you how your business is performing with key metrics and trends on business performance, benchmarked to local competitors, including:

- Average Purchase Size
- Spend Per Customer
- Spend Per Day of Week
- Spend By Time of Day